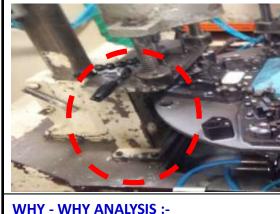

WIDELY/DEEPLY:

**PRESENT STATUS:** - Frequent tap & drill breakages incase of improper indexing.

**CELL NAME:- A247 Lever SPM** 

Why1:- Drill & tap breakages

homing

**BEFORE** 

**IDEA:- Interlock** 

**COUNTERMEASURE:-**Provided a proximity sensor to